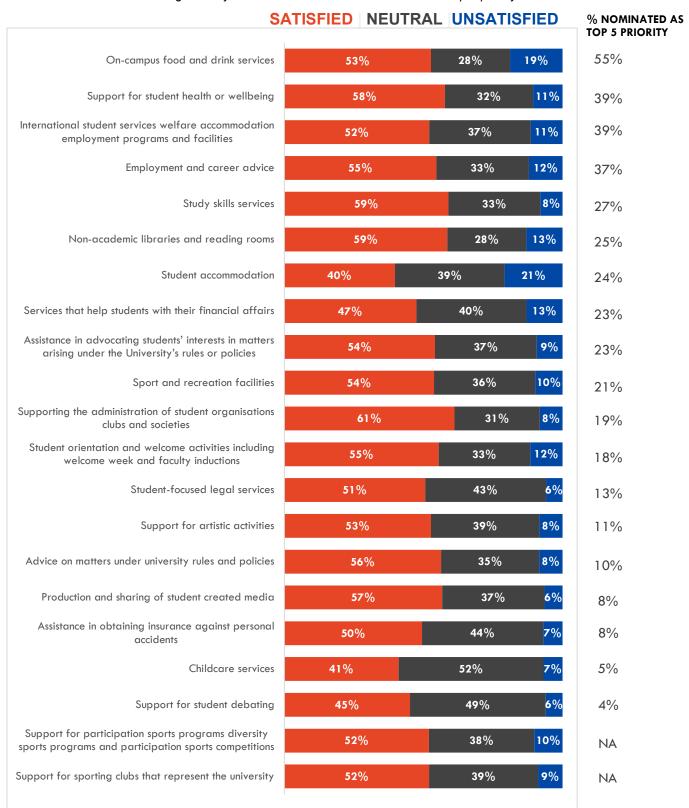

## STUDENT SATISFACTION WITH ON-CAMPUS SERVICES

(SSAF survey; 9076 respondents; values are % of respondents)

Services are listed in descending order by % of students who nominated them as a top-5 priority