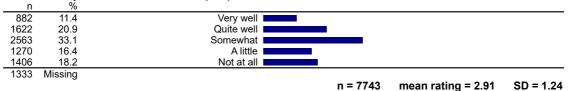

# 4 How well do you understand the purpose of the SSAF?

5 How well do you understand where SSAF funds are spent?

| n    | %       |                             |           |
|------|---------|-----------------------------|-----------|
| 754  | 9.7     | Very well                   |           |
| 1205 | 15.6    | Quite well                  |           |
| 2055 | 26.5    | Somewhat                    |           |
| 1372 | 17.7    | A little                    |           |
| 2355 | 30.4    | Not at all                  |           |
| 1335 | Missing |                             | •         |
|      | · ·     | n = 7741 mean rating = 2.56 | SD = 1.32 |