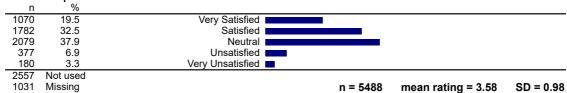

# Support for sporting clubs that represent the University

| n    | %        |                     |          |                    |           |
|------|----------|---------------------|----------|--------------------|-----------|
| 1044 | 19.5     | Very Satisfied      |          |                    |           |
| 1742 | 32.5     | Satisfied Satisfied |          |                    |           |
| 2101 | 39.2     | Neutral Neutral     |          |                    |           |
| 308  | 5.7      | Unsatisfied         |          |                    |           |
| 162  | 3.0      | Very Unsatisfied    |          |                    |           |
| 2654 | Not used |                     |          |                    |           |
| 1065 | Missing  |                     | n = 5357 | mean rating = 3.60 | SD = 0.96 |