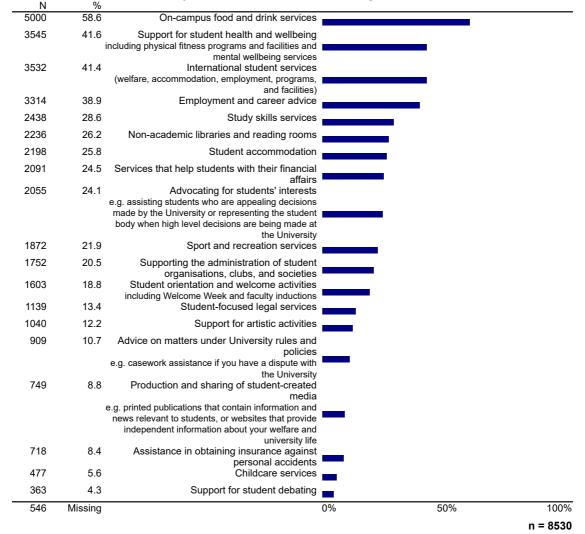

#### **Student Services and Amenities Fee**

n enrolled response 9076 70000 13%

To help inform the distribution of SSAF funding for next year, please select the top 5 services and amenities that you would like to see funding directed to: