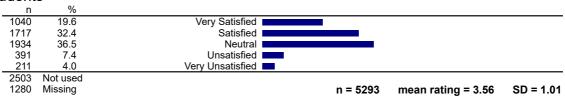

#### Support for student health or wellbeing

| n    | %        |                  |          |                    |           |
|------|----------|------------------|----------|--------------------|-----------|
| 1227 | 20.3     | Very Satisfied   |          |                    |           |
| 2269 | 37.5     | Satisfied        |          |                    |           |
| 1918 | 31.7     | Neutral          |          |                    |           |
| 458  | 7.6      | Unsatisfied      |          |                    |           |
| 183  | 3.0      | Very Unsatisfied |          |                    |           |
| 2171 | Not used |                  |          |                    |           |
| 850  | Missing  |                  | n = 6055 | mean rating = 3.64 | SD = 0.98 |