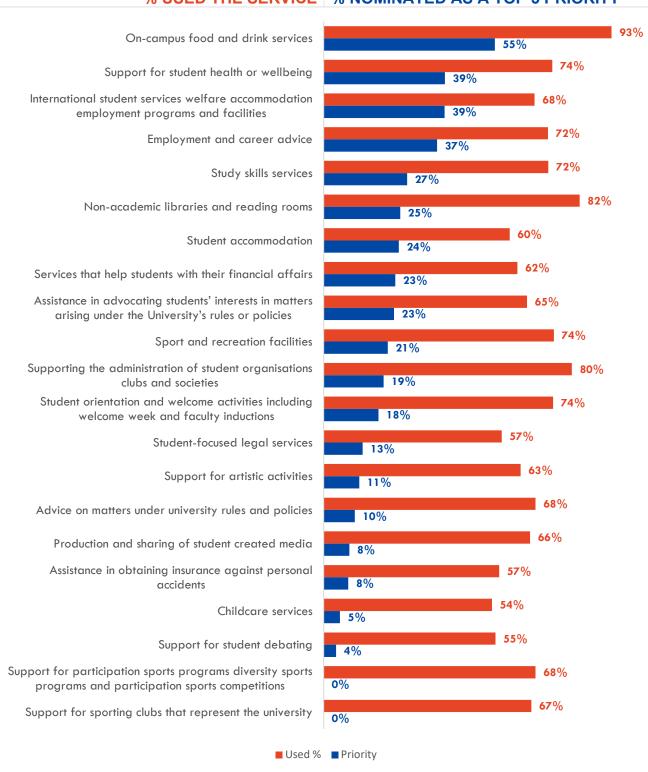

#### STUDENT USE OF ON-CAMPUS SERVICES AND PRIORITY RANKING

#### (SSAF survey; 9076 respondents; values are % of respondents)

Services are listed in descending order by % of students who nominated them as a top-5 priority

NOTE: The services support for participation sports programs diversity sports programs and participation sports competition and support for sporting clubs that represent the university were not listed as options in the prioritisation question

#### **% USED THE SERVICE | % NOMINATED AS A TOP 5 PRIORITY**