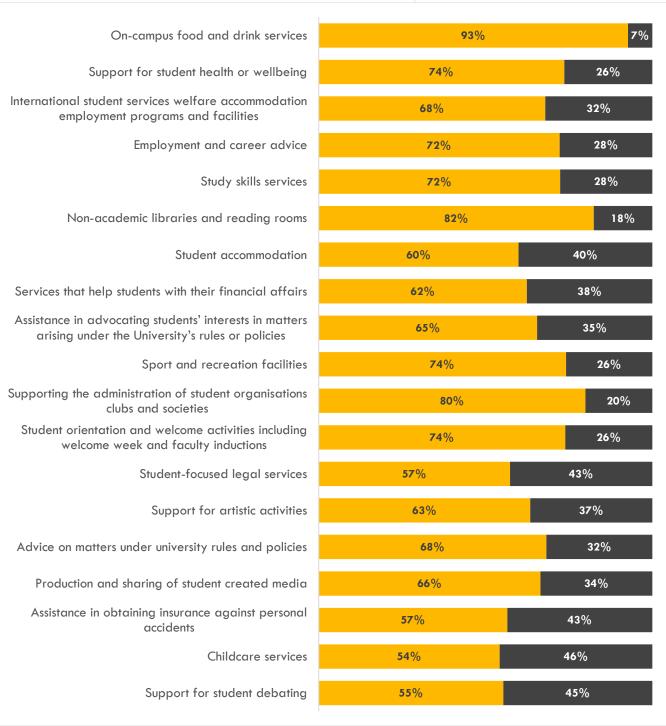

#### STUDENT USE OF ON-CAMPUS SERVICES

(SSAF survey; 9076 respondents; values are % of respondents)

Services are listed in descending order by % of students who nominated them as a top-5 priority

#### **USED THE SERVICE | DID NOT USE THE SERVICE**

Itemised Student Feedback Report .