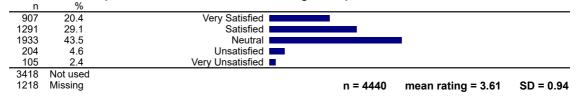

## Sport and recreation facilities

| n    | %        |                  |          |                    |           |
|------|----------|------------------|----------|--------------------|-----------|
| 1229 | 19.7     | Very Satisfied   |          |                    |           |
| 2125 | 34.1     | Satisfied        |          |                    |           |
| 2275 | 36.5     | Neutral          |          |                    |           |
| 422  | 6.8      | Unsatisfied      |          |                    |           |
| 186  | 3.0      | Very Unsatisfied |          |                    |           |
| 2179 | Not used |                  |          |                    |           |
| 660  | Missing  |                  | n = 6237 | mean rating = 3.61 | SD = 0.97 |